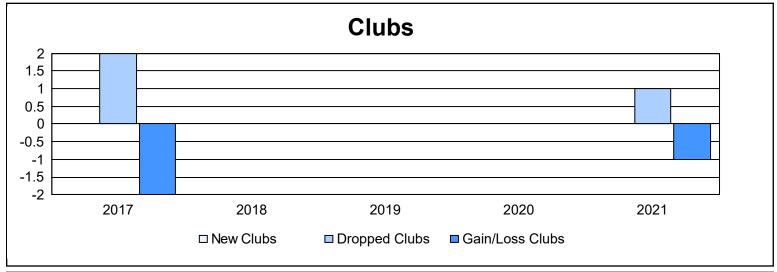

District 25 A

As of June 2021 Cumulative

| Year      | New<br>Clubs | Dropped<br>Clubs | Gain/<br>Loss<br>Clubs | New<br>Members | Charter<br>Members | Reinstate<br>Members | Transfer<br>Members | Total<br>Member<br>Added | Total<br>Members<br>Dropped | Gain/<br>Loss<br>Members |
|-----------|--------------|------------------|------------------------|----------------|--------------------|----------------------|---------------------|--------------------------|-----------------------------|--------------------------|
| 2016-2017 | 0            | 2                | -2                     | 115            | 0                  | 9                    | 2                   | 126                      | 194                         | -68                      |
| 2017-2018 | 0            | 0                | 0                      | 152            | 2                  | 13                   | 10                  | 177                      | 169                         | 8                        |
| 2018-2019 | 0            | 0                | 0                      | 115            | 0                  | 10                   | 9                   | 134                      | 125                         | 9                        |
| 2019-2020 | 0            | 0                | 0                      | 101            | 0                  | 9                    | 3                   | 113                      | 175                         | -62                      |
| 2020-2021 | 0            | 1                | -1                     | 76             | 0                  | 18                   | 2                   | 96                       | 141                         | -45                      |
| Average   | 0            | 1                | -1                     | 112            | 0                  | 12                   | 5                   | 129                      | 161                         | -32                      |